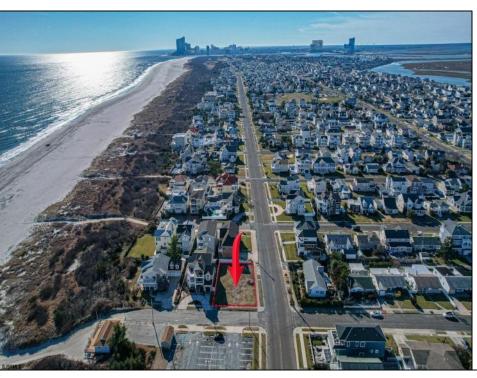

## **COMMENTS**

AZONE CORNER BEACH BLOCK OPPORTUNITY: Here is your opportunity to custom build the home of your dreams on this oversized beach block corner A-Zone lot. Lot measures 65' x 100' and will have expansive ocean views. Price includes architectural plans by Holliday Architects for a 3-story 4,000 square foot home with pool. Open concept third floor living will have sweeping beach views. Work with your own builder or AlisonPaul. Few A-Zone beach block lots available, so take advantage of this opportunity today.