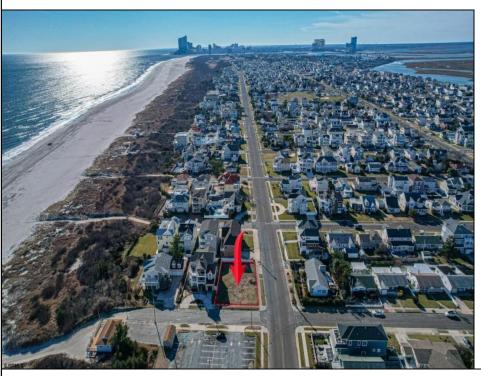

## **COMMENTS**

AZONE CORNER BEACH BLOCK OPPORTUNITY: Here is your opportunity to custom build the home of your dreams on this oversized beach block corner A-Zone lot. Lot measures 65' x 100' and will have expansive ocean views. Price includes architectural plans by Holliday Architects for a 3-story 4,000 square foot home with pool. Open concept third floor living will have sweeping beach views. Work with your own builder or AlisonPaul. Few A-Zone beach block lots available, so take advantage of this opportunity today.