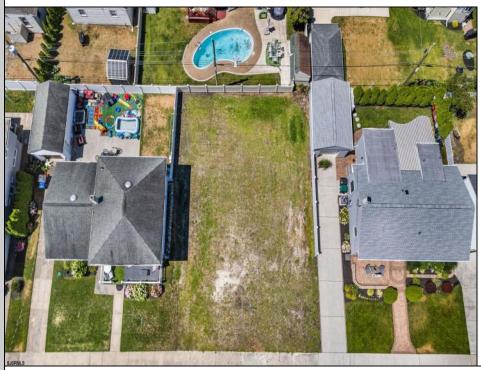

## COMMENTS

BUILD YOUR DREAM HOME!!! THIS EXTRA LARGE VACANT LOT OFFERS ENDLESS POSSIBILITIES! You can build a 3,000+ sqft home with an attached garage, large in-ground pool, rear yard covered veranda, elevator and huge decks! THIS IS ONE OF THOSE HARD-TO-FIND lots where you can finally build exactly what you want! Ideally situated in a great spot in Margate! Close to Bocca, Starbuck's, Casel's, Prime, Knit Wit, Dino's, Wok Works, Robert's, Hot Bagel's and so much more... EVERYTHING IS JUST A SHORT WALK AWAY! Don't hesitate on this one, call now for details and to discuss what you could do here! **PROPERTY DETAILS** 