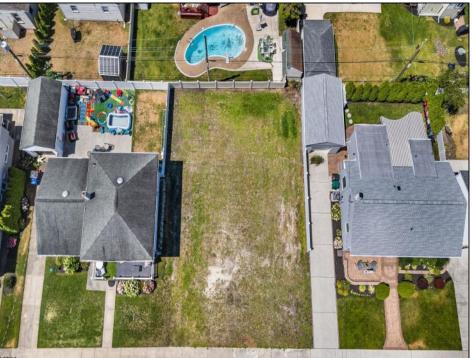

## **COMMENTS**

BUILD YOUR DREAM HOME!!! THIS EXTRA LARGE VACANT LOT OFFERS ENDLESS POSSIBILITIES! You can build a 3,000+ sqft home with an attached garage, large in-ground pool, rear yard covered veranda, elevator and huge decks! THIS IS ONE OF THOSE HARD-TO-FIND lots where you can finally build exactly what you want! Ideally situated in a great spot in Margate! Close to Bocca, Starbuck\'s, Casel\'s, Prime, Knit Wit, Dino\'s, Wok Works, Robert\'s, Hot Bagel\'s and so much more... EVERYTHING IS JUST A SHORT WALK AWAY! Don\'t hesitate on this one, call now for details and to discuss what you could do here!