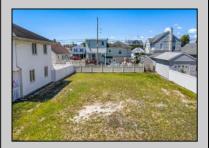

## **COMMENTS**

BUILD YOUR DREAM HOME!!! THIS EXTRA LARGE VACANT LOT OFFERS ENDLESS POSSIBILITIES! You can build a 3,000+ sqft home with an attached garage, large in-ground pool, rear yard covered veranda, elevator and huge decks! THIS IS ONE OF THOSE HARD-TO-FIND lots where you can finally build exactly what you want! Ideally situated in a great spot in Margate! Close to Bocca, Starbuck\'s, Case\'i\'s, Prime, Knit Wit, Dino\'s, Wok Works, Robert\'s, Hot Bagel\'s and so much more... EVERYTHING IS JUST A SHORT WALK AWAY! Don\'t hesitate on this one, call now for details and to discuss what you could do here!