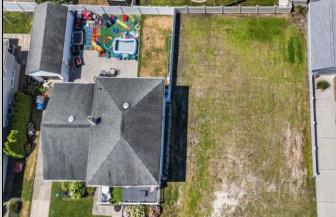

## **COMMENTS**

BUILD YOUR DREAM HOME!!! THIS EXTRA LARGE VACANT LOT OFFERS ENDLESS POSSIBILITIES! You can build a 3,000+ sqft home with an attached garage, large in-ground pool, rear yard covered veranda, elevator and huge decks! THIS IS ONE OF THOSE HARD-TO-FIND lots where you can finally build exactly what you want! Ideally situated in a great spot in Margate! Close to Bocca, Starbuck\'s, Case\'i\'s, Prime, Knit Wit, Dino\'s, Wok Works, Robert\'s, Hot Bagel\'s and so much more... EVERYTHING IS JUST A SHORT WALK AWAY! Don\'t hesitate on this one, call now for details and to discuss what you could do here!