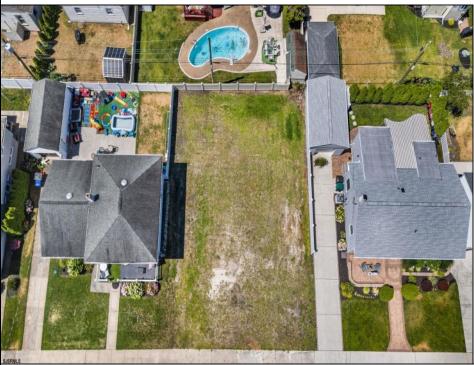

## COMMENTS

BUILD YOUR DREAM HOME!!! THIS EXTRA LARGE VACANT LOT OFFERS ENDLESS POSSIBILITIES! You can build a 3,000+ sqft home with an attached garage, large in-ground pool, rear yard covered veranda, elevator and huge decks! THIS IS ONE OF THOSE HARD-TO-FIND lots where you can finally build exactly what you want! Ideally situated in a great spot in Margate! Close to Bocca, Starbuck's, Casel's, Prime, Knit Wit, Dino's, Wok Works, Robert's, Hot Bagel's and so much more... EVERYTHING IS JUST A SHORT WALK AWAY! Don't hesitate on this one, call now for details and to discuss what you could do here! **PROPERTY DETAILS** 