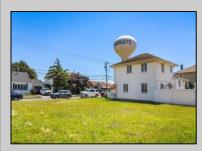

## COMMENTS

BUILD YOUR DREAM HOME!!! THIS EXTRA LARGE VACANT LOT OFFERS ENDLESS POSSIBILITIES! You can build a 3,000+ sqft home with an attached garage, large in-ground pool, rear yard covered veranda, elevator and huge decks! THIS IS ONE OF THOSE HARD-TO-FIND lots where you can finally build exactly what you want! Ideally situated in a great spot in Margate! Close to Bocca, Starbuck's, Casel's, Prime, Knit Wit, Dino's, Wok Works, Robert's, Hot Bagel's and so much more... EVERYTHING IS JUST A SHORT WALK AWAY! Don't hesitate on this one, call now for details and to discuss what you could do here! **PROPERTY DETAILS** 