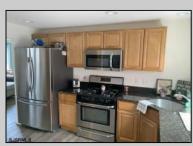

## **COMMENTS**

Sprawling updated ranch centrally located in Northfield! Bright living room and dining area with updated and current LTV flooring. Stunning newer kitchen with granite countertops, stainless steel appliances, and updated cabinets which offer plenty of storage! The master bedroom is spacious and includes a new master bathroom. 3 other bedrooms are separated on the other side of the house and nice and bright! Updated hall bath & powder room! Huge fenced yard with a fenced off patio area and large deck! storage shed too Walk to Northfield Elementary and Middle school close to Tilton Market & Jersey Cow

| Middle school close to Tilton Market & Jersey Cow |                                                                             |                         |                                                                                                                      |
|---------------------------------------------------|-----------------------------------------------------------------------------|-------------------------|----------------------------------------------------------------------------------------------------------------------|
| PROPERTY DETAILS                                  |                                                                             |                         |                                                                                                                      |
| Exterior<br>Vinyl                                 | OutsideFeatures Curbs Deck Fenced Yard Paved Road Porch Sidewalks           | ParkingGarage<br>None   | OtherRooms Dining Area Eat In Kitchen In-Law Quarters Laundry/Utility Room Primary BR on 1st floor Recreation/Family |
| InteriorFeatures<br>Storage<br>Walk In Closet     | AppliancesIncluded Dishwasher Dryer Gas Stove Microwave Refrigerator Washer | Basement<br>Crawl Space | Heating<br>Forced Air<br>Gas-Natural                                                                                 |