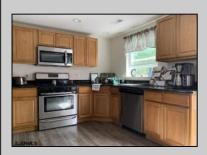

## **COMMENTS**

Sprawling updated ranch centrally located in Northfield! Bright living room and dining area with updated and current LTV flooring. Stunning newer kitchen with granite countertops, stainless steel appliances, and updated cabinets which offer plenty of storage! The master bedroom is spacious and includes a new master bathroom. 3 other bedrooms are separated on the other side of the house and nice and bright! Updated hall bath & powder room! Huge fenced yard with a fenced off patio area and large deck! storage shed too Walk to Northfield Elementary and Middle school close to Tilton Market & Jersey Cow

| Middle school close to Tilton Market & Jersey Cow |                                                                             |                         |                                                                                                                      |
|---------------------------------------------------|-----------------------------------------------------------------------------|-------------------------|----------------------------------------------------------------------------------------------------------------------|
| PROPERTY DETAILS                                  |                                                                             |                         |                                                                                                                      |
| Exterior<br>Vinyl                                 | OutsideFeatures Curbs Deck Fenced Yard Paved Road Porch Sidewalks           | ParkingGarage<br>None   | OtherRooms Dining Area Eat In Kitchen In-Law Quarters Laundry/Utility Room Primary BR on 1st floor Recreation/Family |
| InteriorFeatures<br>Storage<br>Walk In Closet     | AppliancesIncluded Dishwasher Dryer Gas Stove Microwave Refrigerator Washer | Basement<br>Crawl Space | Heating<br>Forced Air<br>Gas-Natural                                                                                 |