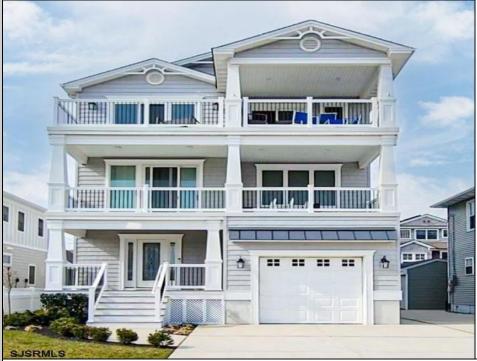

## COMMENTS

NEW CONSTRUCTION \"SHORT WALK TO BEACH\" 2025 Delivery. This stunning three-story home with elevator comes with beautiful upgrades as standard. The first floor has two large bedrooms with a separate Gathering area. The second floor offers 9 ft ceilings a large master suite with fireplace, walk-in closet with built-ins and a Sumptuous master bath, plus a large deck Two additional bedrooms with a hall bath are also located on the second floor. The third floor is the main living area with large Gourmet Kitchen with walk-in pantry, large granite countertop with seating for 6, living room with fireplace and separate eating area all beautifully positioned under 12 ft ceilings. Bedroom number 6 and full bath are also located on the third floor. For outdoor living and entertaining there is a large deck off the living room. Model homes available to view. **PROPERTY DETAILS** 