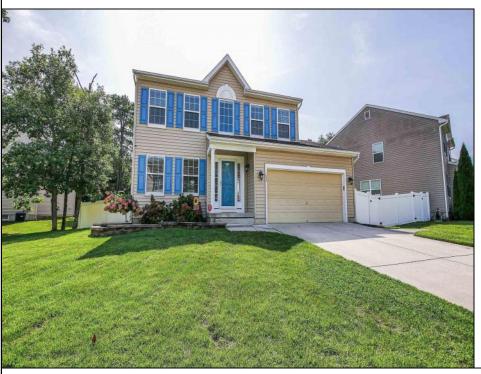

## **COMMENTS**

109 Branch Hill is a stunning 4-bedroom, 2 1/2-bath family home located in the highly soughtafter Equestrian Estates neighborhood of Egg Harbor Township. With a sunroom and patio, this beautifully maintained property offers a perfect blend of comfort and style, making it ideal for any family. Located near shops, parks, fields, and not far from the shore.