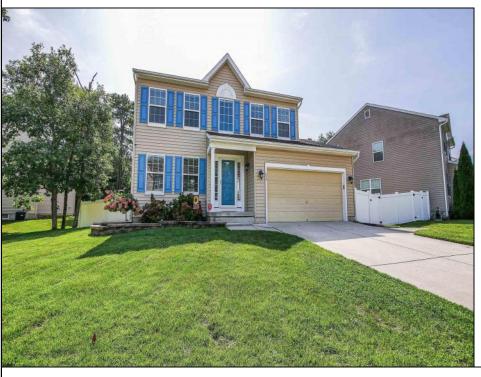

## **COMMENTS**

109 Branch Hill is a stunning 4-bedroom, 2 1/2-bath family home located in the highly sought-after Equestrian Estates neighborhood of Egg Harbor Township. With a sunroom and patio, this beautifully maintained property offers a perfect blend of comfort and style, making it ideal for any family. Located near shops, parks, fields, and not far from the shore.