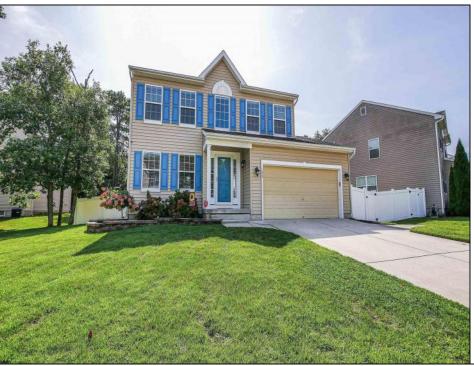

## **COMMENTS**

109 Branch Hill is a stunning 4-bedroom, 2 1/2-bath family home located in the highly sought-after Equestrian Estates neighborhood of Egg Harbor Township. With a sunroom and patio, this beautifully maintained property offers a perfect blend of comfort and style, making it ideal for any family. Located near shops, parks, fields, and not far from the shore.