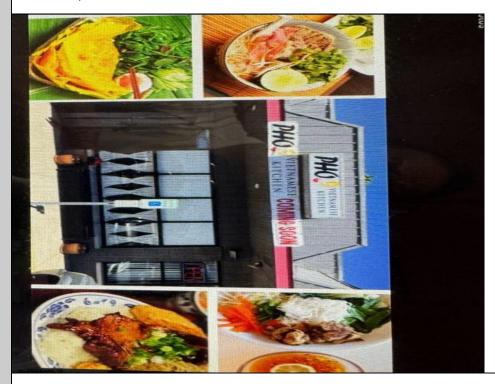

## COMMENTS

Currently Vietnamesel's restaurant retirement sales. Cash flow income eat in and carry out busy location. low rent \$1844 per month. Included water and sewer. Tenant only pay electric and gas. Business is current open with 7 tables and 28 chairs. Kitchen stoves, grill, deep fry, refrigerators. Just take over and keep going make cash flows. Money maker. Anxious to sell. More information please contact listing agent.