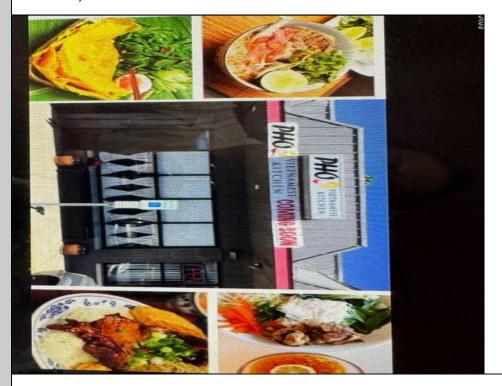

## **COMMENTS**

Currently Vietnamese\'s restaurant retirement sales. Cash flow income eat in and carry out busy location. low rent \$1844 per month. Included water and sewer. Tenant only pay electric and gas. Business is current open with 7 tables and 28 chairs. Kitchen stoves, grill, deep fry, refrigerators. Just take over and keep going make cash flows. Money maker. Anxious to sell. More information please contact listing agent.