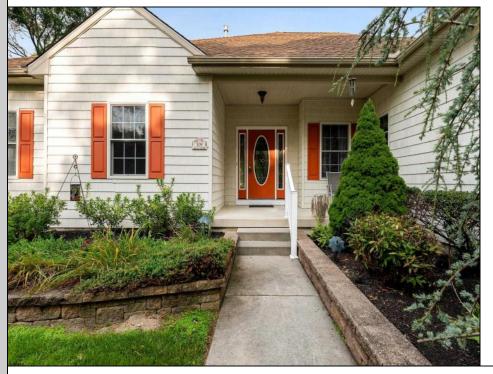

## **COMMENTS**

\*\*\*HARBOR ACRES @ EHT NEW LISTING ALERT\*\*\*3 BED 2.5 BATH RANCHER\*\*\*BONUS OFFICE\*\*\*2 CAR ATTACHED GARAGE\*\*\*UNFINISHED BASEMENT\*\*\*MOTORIZED CHAIR LIFT TO BASEMENT\*\*\*CATHEDRAL CEILINGS\*\*\*ANDERSEN WINDOWS\*\*\*WOOD & TILE **FLOORING** THROUGHOUT\*\*\*0.75 ACRE\*\*\*FENCED YARD\*\*\*CENTRAL **REAR** VACUUM\*\*\*GENERAC 20KW **NATURAL** GAS WHOLE **HOME BACK-UP** GENERATOR\*\*\*2,379 SQ FT\*\*\*BUILT 2002\*\*\* BOARD THE TRAIN TO ISLAND LANE~Absolutely stunning rancher nestled on 3/4 acre wooded lot in Harbor Acres! This immaculately maintained home offers cathedral ceilings with open layout of dining room, kitchen & family room. Off of open fover, you will find an office with that could be a bonus den, craft room or even a bedroom if needed! En suite features great use of space, linen closets, bi-fold double door closet along with walk-in closet featuring custom built-ins! Private bath is adorned with tile, boasts shower stall along with jetted tub. Both guest bedrooms are comfortably sized as is guest bath. Oversized laundry room is a great space. Entrance from garage is unique as it allows you to either enter the home, or use the staircase to go directly down to the basement. Basement offers 9\' ceilings along with plenty of storage space. For video tour, please visit listing on realtor dot com. 309 Island Ln EHT NJ 08234.