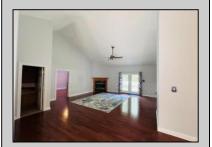

## **COMMENTS**

\*\*\*HARBOR ACRES @ EHT NEW LISTING ALERT\*\*\*3 BED 2.5 BATH RANCHER\*\*\*BONUS OFFICE\*\*\*2 CAR ATTACHED GARAGE\*\*\*UNFINISHED BASEMENT\*\*\*MOTORIZED CHAIR LIFT TO BASEMENT\*\*\*CATHEDRAL CEILINGS\*\*\*ANDERSEN WINDOWS\*\*\*WOOD & TILE **FLOORING** THROUGHOUT\*\*\*0.75 ACRE\*\*\*FENCED YARD\*\*\*CENTRAL **REAR** VACUUM\*\*\*GENERAC 20KW NATURAL GAS WHOLE HOME **BACK-UP** GENERATOR\*\*\*2,379 SQ FT\*\*\*BUILT 2002\*\*\* BOARD THE TRAIN TO ISLAND LANE~Absolutely stunning rancher nestled on 3/4 acre wooded lot in Harbor Acres! This immaculately maintained home offers cathedral ceilings with open layout of dining room, kitchen & family room. Off of open fover, you will find an office with that could be a bonus den, craft room or even a bedroom if needed! En suite features great use of space, linen closets, bi-fold double door closet along with walk-in closet featuring custom built-ins! Private bath is adorned with tile, boasts shower stall along with jetted tub. Both guest bedrooms are comfortably sized as is guest bath. Oversized laundry room is a great space. Entrance from garage is unique as it allows you to either enter the home, or use the staircase to go directly down to the basement. Basement offers 9\' ceilings along with plenty of storage space. For video tour, please visit listing on realtor dot com. 309 Island Ln EHT NJ 08234.