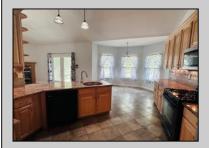

## **COMMENTS**

\*\*\*HARBOR ACRES @ EHT NEW LISTING ALERT\*\*\*3 BED 2.5 BATH RANCHER\*\*\*BONUS OFFICE\*\*\*2 CAR ATTACHED GARAGE\*\*\*UNFINISHED BASEMENT\*\*\*MOTORIZED CHAIR LIFT TO BASEMENT\*\*\*CATHEDRAL CEILINGS\*\*\*ANDERSEN WINDOWS\*\*\*WOOD & TILE **FLOORING** THROUGHOUT\*\*\*0.75 ACRE\*\*\*FENCED YARD\*\*\*CENTRAL **REAR** VACUUM\*\*\*GENERAC 20KW NATURAL GAS WHOLE HOME **BACK-UP** GENERATOR\*\*\*2,379 SQ FT\*\*\*BUILT 2002\*\*\* BOARD THE TRAIN TO ISLAND LANE~Absolutely stunning rancher nestled on 3/4 acre wooded lot in Harbor Acres! This immaculately maintained home offers cathedral ceilings with open layout of dining room, kitchen & family room. Off of open fover, you will find an office with that could be a bonus den, craft room or even a bedroom if needed! En suite features great use of space, linen closets, bi-fold double door closet along with walk-in closet featuring custom built-ins! Private bath is adorned with tile, boasts shower stall along with jetted tub. Both guest bedrooms are comfortably sized as is guest bath. Oversized laundry room is a great space. Entrance from garage is unique as it allows you to either enter the home, or use the staircase to go directly down to the basement. Basement offers 9\' ceilings along with plenty of storage space. For video tour, please visit listing on realtor dot com. 309 Island Ln EHT NJ 08234.