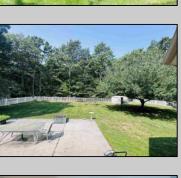

## **COMMENTS**

\*\*\*HARBOR ACRES @ EHT NEW LISTING ALERT\*\*\*3 BED 2.5 BATH RANCHER\*\*\*BONUS OFFICE\*\*\*2 CAR ATTACHED GARAGE\*\*\*UNFINISHED BASEMENT\*\*\*MOTORIZED CHAIR LIFT TO BASEMENT\*\*\*CATHEDRAL CEILINGS\*\*\*ANDERSEN WINDOWS\*\*\*WOOD & TILE **FLOORING** THROUGHOUT\*\*\*0.75 ACRE\*\*\*FENCED YARD\*\*\*CENTRAL **REAR** VACUUM\*\*\*GENERAC 20KW NATURAL GAS WHOLE HOME **BACK-UP** GENERATOR\*\*\*2,379 SQ FT\*\*\*BUILT 2002\*\*\* BOARD THE TRAIN TO ISLAND LANE~Absolutely stunning rancher nestled on 3/4 acre wooded lot in Harbor Acres! This immaculately maintained home offers cathedral ceilings with open layout of dining room, kitchen & family room. Off of open fover, you will find an office with that could be a bonus den, craft room or even a bedroom if needed! En suite features great use of space, linen closets, bi-fold double door closet along with walk-in closet featuring custom built-ins! Private bath is adorned with tile, boasts shower stall along with jetted tub. Both guest bedrooms are comfortably sized as is guest bath. Oversized laundry room is a great space. Entrance from garage is unique as it allows you to either enter the home, or use the staircase to go directly down to the basement. Basement offers 9\' ceilings along with plenty of storage space. For video tour, please visit listing on realtor dot com. 309 Island Ln EHT NJ 08234.