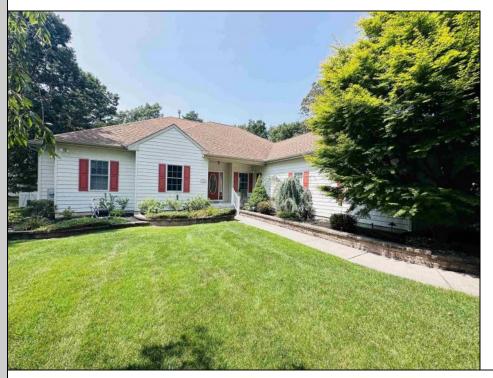

## **COMMENTS**

\*\*\*HARBOR ACRES @ EHT NEW LISTING ALERT\*\*\*3 BED 2.5 BATH RANCHER\*\*\*BONUS OFFICE\*\*\*2 CAR ATTACHED GARAGE\*\*\*UNFINISHED BASEMENT\*\*\*MOTORIZED CHAIR LIFT TO BASEMENT\*\*\*CATHEDRAL CEILINGS\*\*\*ANDERSEN WINDOWS\*\*\*WOOD & TILE **FLOORING** THROUGHOUT\*\*\*0.75 ACRE\*\*\*FENCED YARD\*\*\*CENTRAL **REAR** VACUUM\*\*\*GENERAC 20KW NATURAL GAS WHOLE HOME **BACK-UP** GENERATOR\*\*\*2,379 SQ FT\*\*\*BUILT 2002\*\*\* BOARD THE TRAIN TO ISLAND LANE~Absolutely stunning rancher nestled on 3/4 acre wooded lot in Harbor Acres! This immaculately maintained home offers cathedral ceilings with open layout of dining room, kitchen & family room. Off of open fover, you will find an office with that could be a bonus den, craft room or even a bedroom if needed! En suite features great use of space, linen closets, bi-fold double door closet along with walk-in closet featuring custom built-ins! Private bath is adorned with tile, boasts shower stall along with jetted tub. Both guest bedrooms are comfortably sized as is guest bath. Oversized laundry room is a great space. Entrance from garage is unique as it allows you to either enter the home, or use the staircase to go directly down to the basement. Basement offers 9\' ceilings along with plenty of storage space. For video tour, please visit listing on realtor dot com. 309 Island Ln EHT NJ 08234.