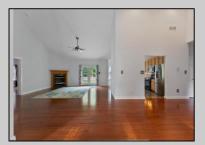

## **COMMENTS**

\*\*\*HARBOR ACRES @ EHT NEW LISTING ALERT\*\*\*3 BED 2.5 BATH RANCHER\*\*\*BONUS OFFICE\*\*\*2 CAR ATTACHED GARAGE\*\*\*UNFINISHED BASEMENT\*\*\*MOTORIZED CHAIR LIFT TO BASEMENT\*\*\*CATHEDRAL CEILINGS\*\*\*ANDERSEN WINDOWS\*\*\*WOOD & TILE **FLOORING** THROUGHOUT\*\*\*0.75 ACRE\*\*\*FENCED YARD\*\*\*CENTRAL **REAR** VACUUM\*\*\*GENERAC 20KW NATURAL GAS WHOLE HOME GENERATOR\*\*\*2,379 SQ FT\*\*\*BUILT 2002\*\*\* BOARD THE TRAIN TO ISLAND LANE~Absolutely stunning rancher nestled on 3/4 acre wooded lot in Harbor Acres! This immaculately maintained home offers cathedral ceilings with open layout of dining room, kitchen & family room. Off of open fover, you will find an office with that could be a bonus den, craft room or even a bedroom if needed! En suite features great use of space, linen closets, bi-fold double door closet along with walk-in closet featuring custom built-ins! Private bath is adorned with tile, boasts shower stall along with jetted tub. Both guest bedrooms are comfortably sized as is guest bath. Oversized laundry room is a great space. Entrance from garage is unique as it allows you to either enter the home, or use the staircase to go directly down to the basement. Basement offers 9\' ceilings along with plenty of storage space. For video tour, please visit listing on realtor dot com. 309 Island Ln EHT NJ 08234.