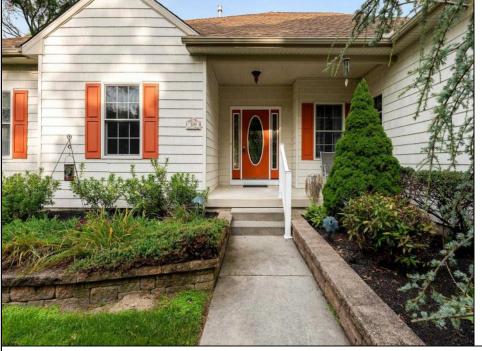

## **COMMENTS**

\*\*\*HARBOR ACRES @ EHT NEW LISTING ALERT\*\*\*3 BED 2.5 BATH RANCHER\*\*\*BONUS OFFICE\*\*\*2 CAR ATTACHED GARAGE\*\*\*UNFINISHED BASEMENT\*\*\*MOTORIZED CHAIR LIFT TO BASEMENT\*\*\*CATHEDRAL CEILINGS\*\*\*ANDERSEN WINDOWS\*\*\*WOOD & TILE **FLOORING** THROUGHOUT\*\*\*0.75 ACRE\*\*\*FENCED YARD\*\*\*CENTRAL **REAR** VACUUM\*\*\*GENERAC 20KW NATURAL GAS WHOLE HOME GENERATOR\*\*\*2,379 SQ FT\*\*\*BUILT 2002\*\*\* BOARD THE TRAIN TO ISLAND LANE~Absolutely stunning rancher nestled on 3/4 acre wooded lot in Harbor Acres! This immaculately maintained home offers cathedral ceilings with open layout of dining room, kitchen & family room. Off of open fover, you will find an office with that could be a bonus den, craft room or even a bedroom if needed! En suite features great use of space, linen closets, bi-fold double door closet along with walk-in closet featuring custom built-ins! Private bath is adorned with tile, boasts shower stall along with jetted tub. Both guest bedrooms are comfortably sized as is guest bath. Oversized laundry room is a great space. Entrance from garage is unique as it allows you to either enter the home, or use the staircase to go directly down to the basement. Basement offers 9\' ceilings along with plenty of storage space. For video tour, please visit listing on realtor dot com. 309 Island Ln EHT NJ 08234.