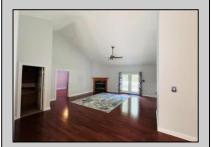

## **COMMENTS**

\*\*\*HARBOR ACRES @ EHT NEW LISTING ALERT\*\*\*3 BED 2.5 BATH RANCHER\*\*\*BONUS OFFICE\*\*\*2 CAR ATTACHED GARAGE\*\*\*UNFINISHED BASEMENT\*\*\*MOTORIZED CHAIR LIFT TO BASEMENT\*\*\*CATHEDRAL CEILINGS\*\*\*ANDERSEN WINDOWS\*\*\*WOOD & TILE **FLOORING** THROUGHOUT\*\*\*0.75 ACRE\*\*\*FENCED **REAR** YARD\*\*\*CENTRAL VACUUM\*\*\*GENERAC 20KW NATURAL GAS WHOLE HOME **BACK-UP** GENERATOR\*\*\*2,379 SQ FT\*\*\*BUILT 2002\*\*\* BOARD THE TRAIN TO ISLAND LANE~Absolutely stunning rancher nestled on 3/4 acre wooded lot in Harbor Acres! This immaculately maintained home offers cathedral ceilings with open layout of dining room, kitchen & family room. Off of open fover, you will find an office with that could be a bonus den, craft room or even a bedroom if needed! En suite features great use of space, linen closets, bi-fold double door closet along with walk-in closet featuring custom built-ins! Private bath is adorned with tile, boasts shower stall along with jetted tub. Both guest bedrooms are comfortably sized as is guest bath. Oversized laundry room is a great space. Entrance from garage is unique as it allows you to either enter the home, or use the staircase to go directly down to the basement. Basement offers 9\' ceilings along with plenty of storage space. For video tour, please visit listing on realtor dot com. 309 Island Ln EHT NJ 08234.