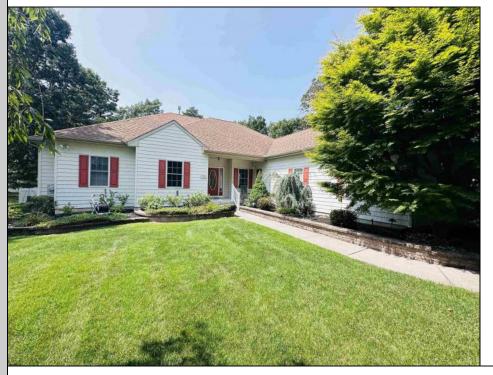

## **COMMENTS**

\*\*\*HARBOR ACRES @ EHT NEW LISTING ALERT\*\*\*3 BED 2.5 BATH RANCHER\*\*\*BONUS OFFICE\*\*\*2 CAR ATTACHED GARAGE\*\*\*UNFINISHED BASEMENT\*\*\*MOTORIZED CHAIR LIFT TO BASEMENT\*\*\*CATHEDRAL CEILINGS\*\*\*ANDERSEN WINDOWS\*\*\*WOOD & TILE **FLOORING** THROUGHOUT\*\*\*0.75 ACRE\*\*\*FENCED **REAR** YARD\*\*\*CENTRAL VACUUM\*\*\*GENERAC 20KW NATURAL GAS WHOLE HOME **BACK-UP** GENERATOR\*\*\*2,379 SQ FT\*\*\*BUILT 2002\*\*\* BOARD THE TRAIN TO ISLAND LANE~Absolutely stunning rancher nestled on 3/4 acre wooded lot in Harbor Acres! This immaculately maintained home offers cathedral ceilings with open layout of dining room, kitchen & family room. Off of open fover, you will find an office with that could be a bonus den, craft room or even a bedroom if needed! En suite features great use of space, linen closets, bi-fold double door closet along with walk-in closet featuring custom built-ins! Private bath is adorned with tile, boasts shower stall along with jetted tub. Both guest bedrooms are comfortably sized as is guest bath. Oversized laundry room is a great space. Entrance from garage is unique as it allows you to either enter the home, or use the staircase to go directly down to the basement. Basement offers 9\' ceilings along with plenty of storage space. For video tour, please visit listing on realtor dot com. 309 Island Ln EHT NJ 08234.