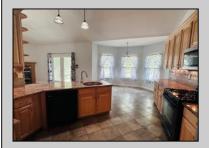

## **COMMENTS**

\*\*\*HARBOR ACRES @ EHT NEW LISTING ALERT\*\*\*3 BED 2.5 BATH RANCHER\*\*\*BONUS OFFICE\*\*\*2 CAR ATTACHED GARAGE\*\*\*UNFINISHED BASEMENT\*\*\*MOTORIZED CHAIR LIFT TO BASEMENT\*\*\*CATHEDRAL CEILINGS\*\*\*ANDERSEN WINDOWS\*\*\*WOOD & TILE **FLOORING** THROUGHOUT\*\*\*0.75 ACRE\*\*\*FENCED **REAR** YARD\*\*\*CENTRAL VACUUM\*\*\*GENERAC 20KW NATURAL GAS WHOLE HOME **BACK-UP** GENERATOR\*\*\*2,379 SQ FT\*\*\*BUILT 2002\*\*\* BOARD THE TRAIN TO ISLAND LANE~Absolutely stunning rancher nestled on 3/4 acre wooded lot in Harbor Acres! This immaculately maintained home offers cathedral ceilings with open layout of dining room, kitchen & family room. Off of open fover, you will find an office with that could be a bonus den, craft room or even a bedroom if needed! En suite features great use of space, linen closets, bi-fold double door closet along with walk-in closet featuring custom built-ins! Private bath is adorned with tile, boasts shower stall along with jetted tub. Both guest bedrooms are comfortably sized as is guest bath. Oversized laundry room is a great space. Entrance from garage is unique as it allows you to either enter the home, or use the staircase to go directly down to the basement. Basement offers 9\' ceilings along with plenty of storage space. For video tour, please visit listing on realtor dot com. 309 Island Ln EHT NJ 08234.

## PROPERTY DETAILS

Exterior Vinvl

OutsideFeatures ParkingGarage
Fenced Yard Attached Garage
Patio Two Car
Ports for Gary Bingham
Berger Realty Inc
Basener 55th St., Ocean City
Inside Entrance Forced Air