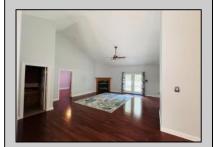

## **COMMENTS**

\*\*\*HARBOR ACRES @ EHT NEW LISTING ALERT\*\*\*3 BED 2.5 BATH RANCHER\*\*\*BONUS OFFICE\*\*\*2 CAR ATTACHED GARAGE\*\*\*UNFINISHED BASEMENT\*\*\*MOTORIZED CHAIR LIFT TO BASEMENT\*\*\*CATHEDRAL CEILINGS\*\*\*ANDERSEN WINDOWS\*\*\*WOOD & TILE **FLOORING** THROUGHOUT\*\*\*0.75 ACRE\*\*\*FENCED **REAR** YARD\*\*\*CENTRAL VACUUM\*\*\*GENERAC 20KW NATURAL GAS WHOLE HOME **BACK-UP** GENERATOR\*\*\*2,379 SQ FT\*\*\*BUILT 2002\*\*\* BOARD THE TRAIN TO ISLAND LANE~Absolutely stunning rancher nestled on 3/4 acre wooded lot in Harbor Acres! This immaculately maintained home offers cathedral ceilings with open layout of dining room, kitchen & family room. Off of open fover, you will find an office with that could be a bonus den, craft room or even a bedroom if needed! En suite features great use of space, linen closets, bi-fold double door closet along with walk-in closet featuring custom built-ins! Private bath is adorned with tile, boasts shower stall along with jetted tub. Both guest bedrooms are comfortably sized as is guest bath. Oversized laundry room is a great space. Entrance from garage is unique as it allows you to either enter the home, or use the staircase to go directly down to the basement. Basement offers 9\' ceilings along with plenty of storage space. For video tour, please visit listing on realtor dot com. 309 Island Ln EHT NJ 08234.