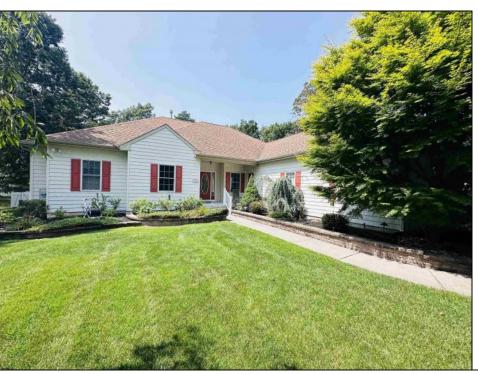

## **COMMENTS**

\*\*\*HARBOR ACRES @ EHT NEW LISTING ALERT\*\*\*3 BED 2.5 BATH RANCHER\*\*\*BONUS OFFICE\*\*\*2 CAR ATTACHED GARAGE\*\*\*UNFINISHED BASEMENT\*\*\*MOTORIZED CHAIR LIFT TO BASEMENT\*\*\*CATHEDRAL CEILINGS\*\*\*ANDERSEN WINDOWS\*\*\*WOOD & TILE **FLOORING** THROUGHOUT\*\*\*0.75 ACRE\*\*\*FENCED **REAR** YARD\*\*\*CENTRAL VACUUM\*\*\*GENERAC 20KW NATURAL GAS WHOLE HOME **BACK-UP** GENERATOR\*\*\*2,379 SQ FT\*\*\*BUILT 2002\*\*\* BOARD THE TRAIN TO ISLAND LANE~Absolutely stunning rancher nestled on 3/4 acre wooded lot in Harbor Acres! This immaculately maintained home offers cathedral ceilings with open layout of dining room, kitchen & family room. Off of open fover, you will find an office with that could be a bonus den, craft room or even a bedroom if needed! En suite features great use of space, linen closets, bi-fold double door closet along with walk-in closet featuring custom built-ins! Private bath is adorned with tile, boasts shower stall along with jetted tub. Both guest bedrooms are comfortably sized as is guest bath. Oversized laundry room is a great space. Entrance from garage is unique as it allows you to either enter the home, or use the staircase to go directly down to the basement. Basement offers 9\' ceilings along with plenty of storage space. For video tour, please visit listing on realtor dot com. 309 Island Ln EHT NJ 08234.