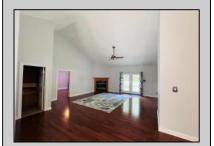

## **COMMENTS**

\*\*\*HARBOR ACRES @ EHT NEW LISTING ALERT\*\*\*3 BED 2.5 BATH RANCHER\*\*\*BONUS OFFICE\*\*\*2 CAR ATTACHED GARAGE\*\*\*UNFINISHED BASEMENT\*\*\*MOTORIZED CHAIR LIFT TO BASEMENT\*\*\*CATHEDRAL CEILINGS\*\*\*ANDERSEN WINDOWS\*\*\*WOOD & TILE **FLOORING** THROUGHOUT\*\*\*0.75 ACRE\*\*\*FENCED **REAR** YARD\*\*\*CENTRAL VACUUM\*\*\*GENERAC 20KW NATURAL GAS WHOLE HOME **BACK-UP** GENERATOR\*\*\*2,379 SQ FT\*\*\*BUILT 2002\*\*\* BOARD THE TRAIN TO ISLAND LANE~Absolutely stunning rancher nestled on 3/4 acre wooded lot in Harbor Acres! This immaculately maintained home offers cathedral ceilings with open layout of dining room, kitchen & family room. Off of open fover, you will find an office with that could be a bonus den, craft room or even a bedroom if needed! En suite features great use of space, linen closets, bi-fold double door closet along with walk-in closet featuring custom built-ins! Private bath is adorned with tile, boasts shower stall along with jetted tub. Both guest bedrooms are comfortably sized as is guest bath. Oversized laundry room is a great space. Entrance from garage is unique as it allows you to either enter the home, or use the staircase to go directly down to the basement. Basement offers 9\' ceilings along with plenty of storage space. For video tour, please visit listing on realtor dot com. 309 Island Ln EHT NJ 08234.