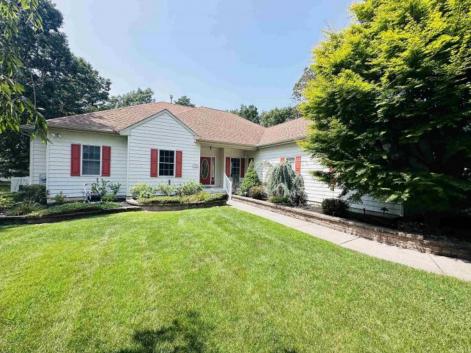

## **COMMENTS**

\*\*\*HARBOR ACRES @ EHT NEW LISTING ALERT\*\*\*3 BED 2.5 BATH RANCHER\*\*\*BONUS OFFICE\*\*\*2 CAR ATTACHED GARAGE\*\*\*UNFINISHED BASEMENT\*\*\*MOTORIZED CHAIR LIFT TO BASEMENT\*\*\*CATHEDRAL CEILINGS\*\*\*ANDERSEN WINDOWS\*\*\*WOOD & TILE **FLOORING** THROUGHOUT\*\*\*0.75 ACRE\*\*\*FENCED **REAR** YARD\*\*\*CENTRAL VACUUM\*\*\*GENERAC 20KW NATURAL GAS WHOLE HOME **BACK-UP** GENERATOR\*\*\*2,379 SQ FT\*\*\*BUILT 2002\*\*\* BOARD THE TRAIN TO ISLAND LANE~Absolutely stunning rancher nestled on 3/4 acre wooded lot in Harbor Acres! This immaculately maintained home offers cathedral ceilings with open layout of dining room, kitchen & family room. Off of open fover, you will find an office with that could be a bonus den, craft room or even a bedroom if needed! En suite features great use of space, linen closets, bi-fold double door closet along with walk-in closet featuring custom built-ins! Private bath is adorned with tile, boasts shower stall along with jetted tub. Both guest bedrooms are comfortably sized as is guest bath. Oversized laundry room is a great space. Entrance from garage is unique as it allows you to either enter the home, or use the staircase to go directly down to the basement. Basement offers 9\' ceilings along with plenty of storage space. For video tour, please visit listing on realtor dot com. 309 Island Ln EHT NJ 08234.