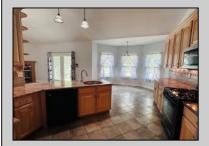

## **COMMENTS**

\*\*\*HARBOR ACRES @ EHT NEW LISTING ALERT\*\*\*3 BED 2.5 BATH RANCHER\*\*\*BONUS OFFICE\*\*\*2 CAR ATTACHED GARAGE\*\*\*UNFINISHED BASEMENT\*\*\*MOTORIZED CHAIR LIFT TO BASEMENT\*\*\*CATHEDRAL CEILINGS\*\*\*ANDERSEN WINDOWS\*\*\*WOOD & TILE **FLOORING** THROUGHOUT\*\*\*0.75 ACRE\*\*\*FENCED **REAR** YARD\*\*\*CENTRAL VACUUM\*\*\*GENERAC 20KW NATURAL GAS WHOLE HOME **BACK-UP** GENERATOR\*\*\*2,379 SQ FT\*\*\*BUILT 2002\*\*\* BOARD THE TRAIN TO ISLAND LANE~Absolutely stunning rancher nestled on 3/4 acre wooded lot in Harbor Acres! This immaculately maintained home offers cathedral ceilings with open layout of dining room, kitchen & family room. Off of open fover, you will find an office with that could be a bonus den, craft room or even a bedroom if needed! En suite features great use of space, linen closets, bi-fold double door closet along with walk-in closet featuring custom built-ins! Private bath is adorned with tile, boasts shower stall along with jetted tub. Both guest bedrooms are comfortably sized as is guest bath. Oversized laundry room is a great space. Entrance from garage is unique as it allows you to either enter the home, or use the staircase to go directly down to the basement. Basement offers 9\' ceilings along with plenty of storage space. For video tour, please visit listing on realtor dot com. 309 Island Ln EHT NJ 08234.