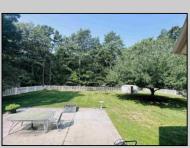

## COMMENTS

\*\*\*HARBOR ACRES @ EHT NEW LISTING ALERT\*\*\*3 BED 2.5 BATH RANCHER\*\*\*BONUS OFFICE\*\*\*2 CAR ATTACHED GARAGE\*\*\*UNFINISHED BASEMENT\*\*\*MOTORIZED CHAIR LIFT TO BASEMENT\*\*\*CATHEDRAL CEILINGS\*\*\*ANDERSEN WINDOWS\*\*\*WOOD & TILE **FLOORING** THROUGHOUT\*\*\*0.75 ACRE\*\*\*FENCED YARD\*\*\*CENTRAL **REAR** VACUUM\*\*\*GENERAC 20KW NATURAL GAS WHOLE HOME **BACK-UP** GENERATOR\*\*\*2,379 SQ FT\*\*\*BUILT 2002\*\*\* BOARD THE TRAIN TO ISLAND LANE~Absolutely stunning rancher nestled on 3/4 acre wooded lot in Harbor Acres! This immaculately maintained home offers cathedral ceilings with open layout of dining room, kitchen & family room. Off of open fover, you will find an office with that could be a bonus den, craft room or even a bedroom if needed! En suite features great use of space, linen closets, bi-fold double door closet along with walk-in closet featuring custom built-ins! Private bath is adorned with tile, boasts shower stall along with jetted tub. Both guest bedrooms are comfortably sized as is guest bath. Oversized laundry room is a great space. Entrance from garage is unique as it allows you to either enter the home, or use the staircase to go directly down to the basement. Basement offers 9\' ceilings along with plenty of storage space. For video tour, please visit listing on realtor dot com. 309 Island Ln EHT NJ 08234.