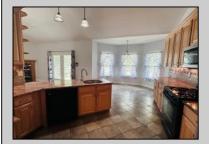

## COMMENTS

\*\*\*HARBOR ACRES @ EHT NEW LISTING ALERT\*\*\*3 BED 2.5 BATH RANCHER\*\*\*BONUS OFFICE\*\*\*2 CAR ATTACHED GARAGE\*\*\*UNFINISHED BASEMENT\*\*\*MOTORIZED CHAIR LIFT TO BASEMENT\*\*\*CATHEDRAL CEILINGS\*\*\*ANDERSEN WINDOWS\*\*\*WOOD & TILE **FLOORING** THROUGHOUT\*\*\*0.75 ACRE\*\*\*FENCED YARD\*\*\*CENTRAL **REAR** VACUUM\*\*\*GENERAC 20KW NATURAL GAS WHOLE HOME **BACK-UP** GENERATOR\*\*\*2,379 SQ FT\*\*\*BUILT 2002\*\*\* BOARD THE TRAIN TO ISLAND LANE~Absolutely stunning rancher nestled on 3/4 acre wooded lot in Harbor Acres! This immaculately maintained home offers cathedral ceilings with open layout of dining room, kitchen & family room. Off of open fover, you will find an office with that could be a bonus den, craft room or even a bedroom if needed! En suite features great use of space, linen closets, bi-fold double door closet along with walk-in closet featuring custom built-ins! Private bath is adorned with tile, boasts shower stall along with jetted tub. Both guest bedrooms are comfortably sized as is guest bath. Oversized laundry room is a great space. Entrance from garage is unique as it allows you to either enter the home, or use the staircase to go directly down to the basement. Basement offers 9\' ceilings along with plenty of storage space. For video tour, please visit listing on realtor dot com. 309 Island Ln EHT NJ 08234.