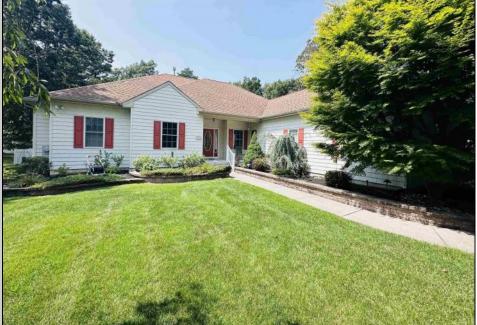

## COMMENTS

\*\*\*HARBOR ACRES @ EHT NEW LISTING ALERT\*\*\*3 BED 2.5 BATH RANCHER\*\*\*BONUS OFFICE\*\*\*2 CAR ATTACHED GARAGE\*\*\*UNFINISHED BASEMENT\*\*\*MOTORIZED CHAIR LIFT TO BASEMENT\*\*\*CATHEDRAL CEILINGS\*\*\*ANDERSEN WINDOWS\*\*\*WOOD & TILE **FLOORING** THROUGHOUT\*\*\*0.75 ACRE\*\*\*FENCED YARD\*\*\*CENTRAL **REAR** VACUUM\*\*\*GENERAC 20KW NATURAL GAS WHOLE HOME **BACK-UP** GENERATOR\*\*\*2,379 SQ FT\*\*\*BUILT 2002\*\*\* BOARD THE TRAIN TO ISLAND LANE~Absolutely stunning rancher nestled on 3/4 acre wooded lot in Harbor Acres! This immaculately maintained home offers cathedral ceilings with open layout of dining room, kitchen & family room. Off of open fover, you will find an office with that could be a bonus den, craft room or even a bedroom if needed! En suite features great use of space, linen closets, bi-fold double door closet along with walk-in closet featuring custom built-ins! Private bath is adorned with tile, boasts shower stall along with jetted tub. Both guest bedrooms are comfortably sized as is guest bath. Oversized laundry room is a great space. Entrance from garage is unique as it allows you to either enter the home, or use the staircase to go directly down to the basement. Basement offers 9\' ceilings along with plenty of storage space. For video tour, please visit listing on realtor dot com. 309 Island Ln EHT NJ 08234.