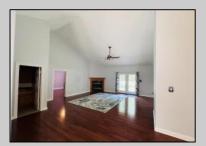

## COMMENTS

\*\*\*HARBOR ACRES @ EHT NEW LISTING ALERT\*\*\*3 BED 2.5 BATH RANCHER\*\*\*BONUS OFFICE\*\*\*2 CAR ATTACHED GARAGE\*\*\*UNFINISHED BASEMENT\*\*\*MOTORIZED CHAIR LIFT TO BASEMENT\*\*\*CATHEDRAL CEILINGS\*\*\*ANDERSEN WINDOWS\*\*\*WOOD & TILE **FLOORING** THROUGHOUT\*\*\*0.75 ACRE\*\*\*FENCED YARD\*\*\*CENTRAL **REAR** VACUUM\*\*\*GENERAC 20KW NATURAL GAS WHOLE HOME **BACK-UP** GENERATOR\*\*\*2,379 SQ FT\*\*\*BUILT 2002\*\*\* BOARD THE TRAIN TO ISLAND LANE~Absolutely stunning rancher nestled on 3/4 acre wooded lot in Harbor Acres! This immaculately maintained home offers cathedral ceilings with open layout of dining room, kitchen & family room. Off of open fover, you will find an office with that could be a bonus den, craft room or even a bedroom if needed! En suite features great use of space, linen closets, bi-fold double door closet along with walk-in closet featuring custom built-ins! Private bath is adorned with tile, boasts shower stall along with jetted tub. Both guest bedrooms are comfortably sized as is guest bath. Oversized laundry room is a great space. Entrance from garage is unique as it allows you to either enter the home, or use the staircase to go directly down to the basement. Basement offers 9\' ceilings along with plenty of storage space. For video tour, please visit listing on realtor dot com. 309 Island Ln EHT NJ 08234.