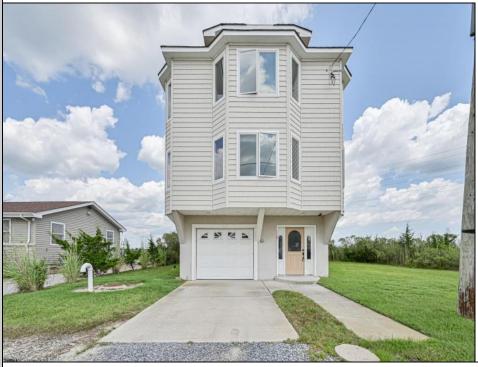

## COMMENTS

Enjoy tranquility and stunning bay views from your two decks in this contemporary 5-year-old home in Morris Beach, EHT. The ground level features a tiled foyer, one-car garage, and stairs to the main floor, where you\'ll find a formal dining room, modern kitchen, open living room, half bath, and laundry. The dining room deck is perfect for barbecues or relaxing with amazing views. Upstairs, two master suites each have their own bath, with one suite offering additional bay views from its deck. Morris Beach also provides a community well, dock access for crabbing and fishing, and personal use gazebos. Conveniently close to Ocean City beaches and mainland amenities. Come see it for yourself!