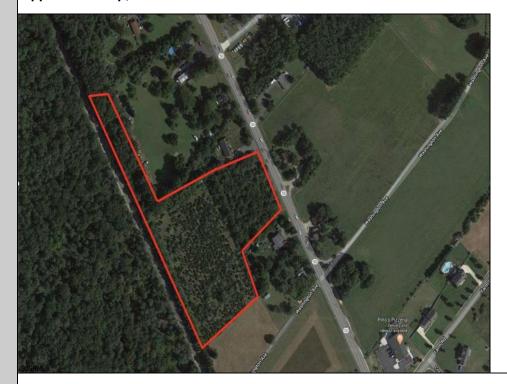

## **COMMENTS**

6.87 +/- acres. \$33,478.90/acre. Located in Tuckahoe, Upper Township in Cape May County, on the south side across from Dollar General and near Levari\'s Seafood & American Grille. Route 50 is a prominent route to the shore points of Ocean City, Strathmere & Sea Isle, with connections to Rt. 9 and Garden State Parkway. Call LA for details. Lots must be sold together