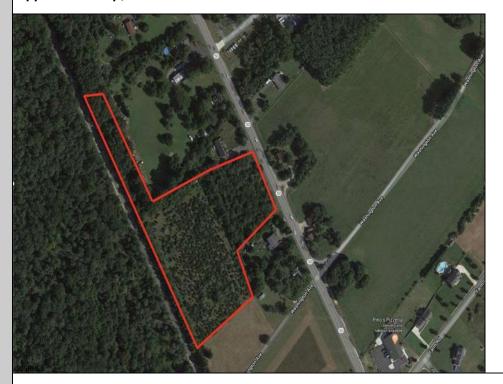

## **COMMENTS**

6.87 +/- acres. \$33,478.90/acre. Located in Tuckahoe, Upper Township in Cape May County, on the south side across from Dollar General and near Levari\'s Seafood & American Grille. Route 50 is a prominent route to the shore points of Ocean City, Strathmere & Sea Isle, with connections to Rt. 9 and Garden State Parkway. Call LA for details. Lots must be sold together **PROPERTY DETAILS** 