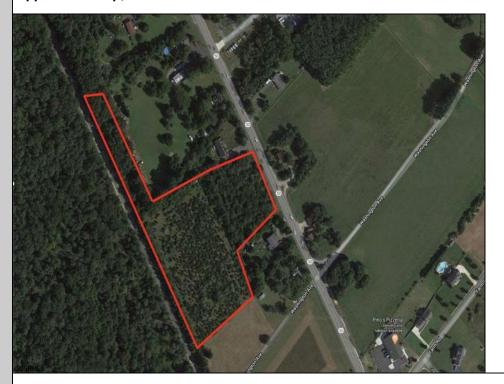

Berger Realty, Inc. 3160 Asbury Avenue Ocean City, NJ 08226 1-877-237-4371 / 609-399-0076 ☑ info@bergerrealty.com

1520 Route 50 Upper Township, NJ 08270

Asking \$230,000.00

## **COMMENTS**

6.87 +/- acres. \$33,478.90/acre. Located in Tuckahoe, Upper Township in Cape May County, on the south side across from Dollar General and near Levari\'s Seafood & American Grille. Route 50 is a prominent route to the shore points of Ocean City, Strathmere & Sea Isle, with connections to Rt. 9 and Garden State Parkway. Call LA for details. Lots must be sold together