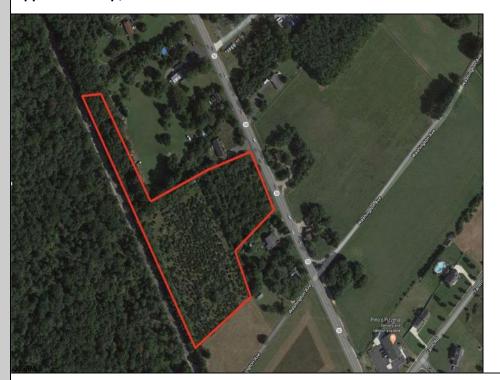

## **COMMENTS**

6.87 +/- acres. \$33,478.90/acre. Located in Tuckahoe, Upper Township in Cape May County, on the south side across from Dollar General and near Levari\'s Seafood & American Grille. Route 50 is a prominent route to the shore points of Ocean City, Strathmere & Sea Isle, with connections to Rt. 9 and Garden State Parkway. Call LA for details. Lots must be sold together