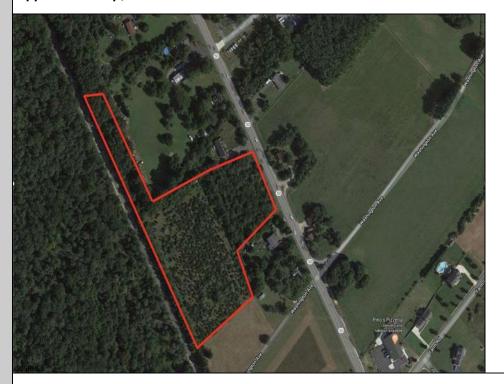

## **COMMENTS**

6.87 +/- acres. \$33,478.90/acre. Located in Tuckahoe, Upper Township in Cape May County, on the south side across from Dollar General and near Levari\'s Seafood & American Grille. Route 50 is a prominent route to the shore points of Ocean City, Strathmere & Sea Isle, with connections to Rt. 9 and Garden State Parkway. Call LA for details. Lots must be sold together **PROPERTY DETAILS** 