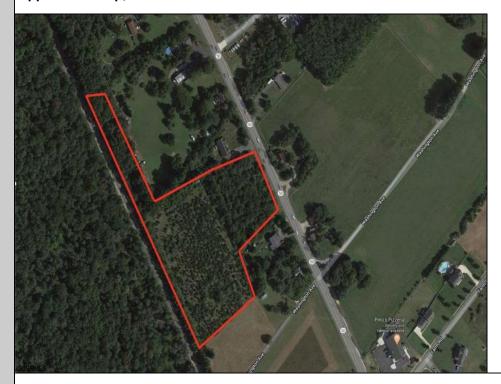

Berger Realty, Inc. 3160 Asbury Avenue Ocean City, NJ 08226 1-877-237-4371 / 609-399-0076 ☑ info@bergerrealty.com

1520 Route 50 Upper Township, NJ 08270

Asking \$230,000.00

## **COMMENTS**

6.87 +/- acres. \$33,478.90/acre. Located in Tuckahoe, Upper Township in Cape May County, on the south side across from Dollar General and near Levari\'s Seafood & American Grille. Route 50 is a prominent route to the shore points of Ocean City, Strathmere & Sea Isle, with connections to Rt. 9 and Garden State Parkway. Call LA for details. Lots must be sold together **PROPERTY DETAILS** 