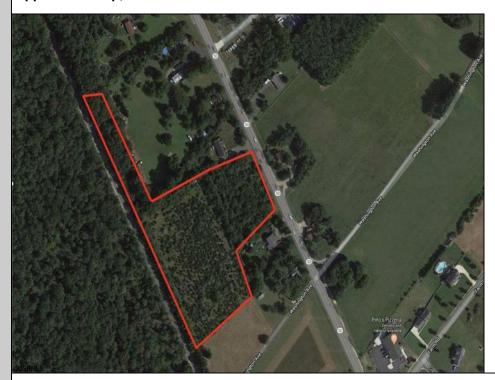

## **COMMENTS**

6.87 +/- acres. \$33,478.90/acre. Located in Tuckahoe, Upper Township in Cape May County, on the south side across from Dollar General and near Levari\'s Seafood & American Grille. Route 50 is a prominent route to the shore points of Ocean City, Strathmere & Sea Isle, with connections to Rt. 9 and Garden State Parkway. Call LA for details. Lots must be sold together