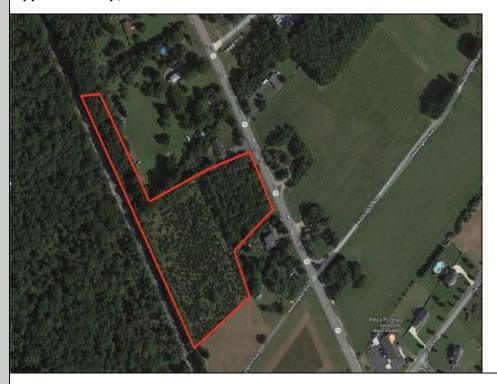

Berger Realty, Inc. 3160 Asbury Avenue Ocean City, NJ 08226 1-877-237-4371 / 609-399-0076 ☑ info@bergerrealty.com

1520 Route 50 Upper Township, NJ 08270

Asking \$230,000.00

## **COMMENTS**

6.87 +/- acres. \$33,478.90/acre. Located in Tuckahoe, Upper Township in Cape May County, on the south side across from Dollar General and near Levari\'s Seafood & American Grille. Route 50 is a prominent route to the shore points of Ocean City, Strathmere & Sea Isle, with connections to Rt. 9 and Garden State Parkway. Call LA for details. Lots must be sold together