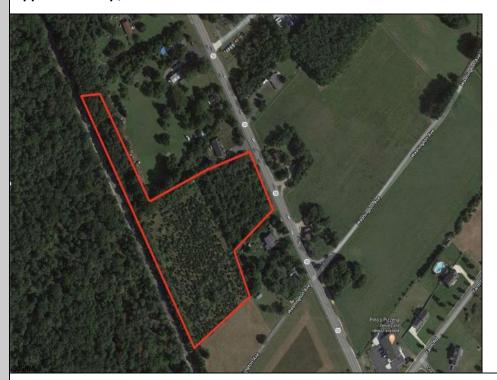

## **COMMENTS**

6.87 +/- acres. \$33,478.90/acre. Located in Tuckahoe, Upper Township in Cape May County, on the south side across from Dollar General and near Levari\'s Seafood & American Grille. Route 50 is a prominent route to the shore points of Ocean City, Strathmere & Sea Isle, with connections to Rt. 9 and Garden State Parkway. Call LA for details. Lots must be sold together