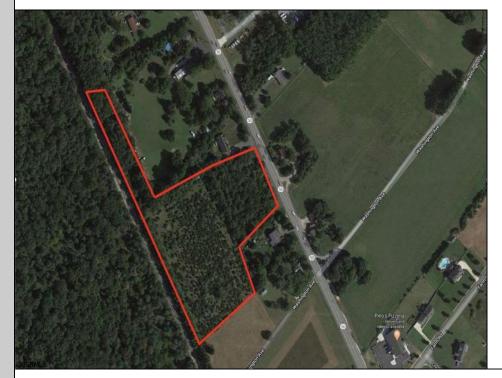

## COMMENTS

6.87 +/- acres. \$33,478.90/acre. Located in Tuckahoe, Upper Township in Cape May County, on the south side across from Dollar General and near Levari\'s Seafood & American Grille. Route 50 is a prominent route to the shore points of Ocean City, Strathmere & Sea Isle, with connections to Rt. 9 and Garden State Parkway. Call LA for details. Lots must be sold together **PROPERTY DETAILS** 