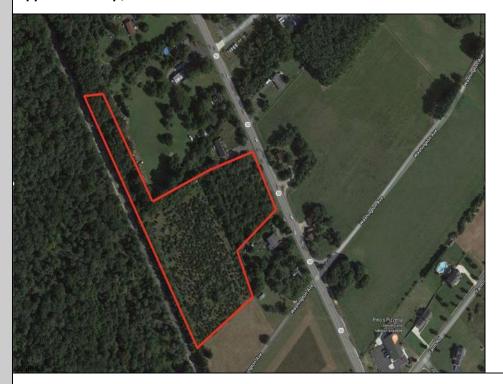

Berger Realty, Inc. 3160 Asbury Avenue Ocean City, NJ 08226 1-877-237-4371 / 609-399-0076 info@bergerrealty.com

1520 Route 50 Upper Township, NJ 08270

Asking \$230,000.00

## **COMMENTS**

6.87 +/- acres. \$33,478.90/acre. Located in Tuckahoe, Upper Township in Cape May County, on the south side across from Dollar General and near Levari\'s Seafood & American Grille. Route 50 is a prominent route to the shore points of Ocean City, Strathmere & Sea Isle, with connections to Rt. 9 and Garden State Parkway. Call LA for details. Lots must be sold together