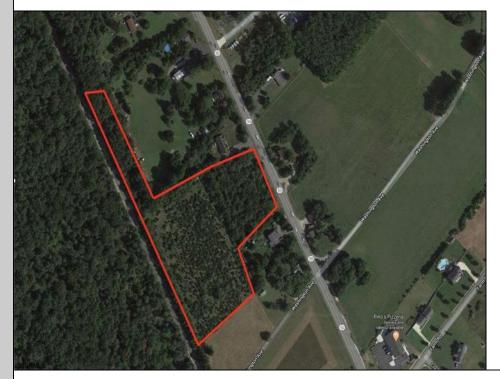

## COMMENTS

6.87 +/- acres. \$33,478.90/acre. Located in Tuckahoe, Upper Township in Cape May County, on the south side across from Dollar General and near Levari\'s Seafood & American Grille. Route 50 is a prominent route to the shore points of Ocean City, Strathmere & Sea Isle, with connections to Rt. 9 and Garden State Parkway. Call LA for details. Lots must be sold together **PROPERTY DETAILS** 