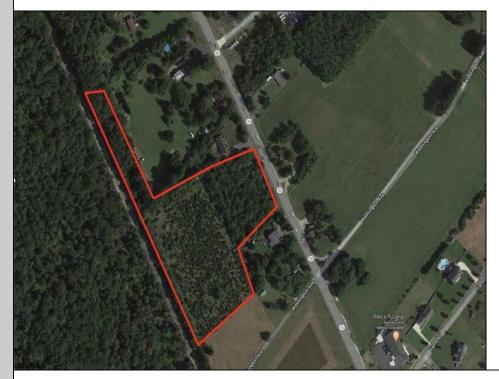

## COMMENTS

6.87 +/- acres. \$33,478.90/acre. Located in Tuckahoe, Upper Township in Cape May County, on the south side across from Dollar General and near Levari\'s Seafood & American Grille. Route 50 is a prominent route to the shore points of Ocean City, Strathmere & Sea Isle, with connections to Rt. 9 and Garden State Parkway. Call LA for details. Lots must be sold together **PROPERTY DETAILS** 