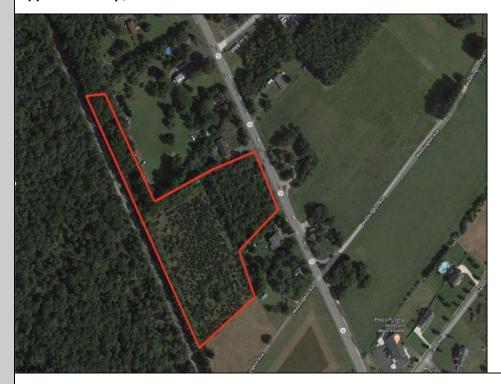

## **COMMENTS**

6.87 +/- acres. \$33,478.90/acre. Located in Tuckahoe, Upper Township in Cape May County, on the south side across from Dollar General and near Levari\'s Seafood & American Grille. Route 50 is a prominent route to the shore points of Ocean City, Strathmere & Sea Isle, with connections to Rt. 9 and Garden State Parkway. Call LA for details. Lots must be sold together **PROPERTY DETAILS** 