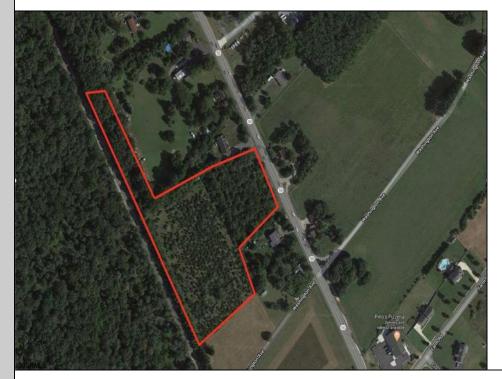

## COMMENTS

6.87 +/- acres. \$33,478.90/acre. Located in Tuckahoe, Upper Township in Cape May County, on the south side across from Dollar General and near Levari\'s Seafood & American Grille. Route 50 is a prominent route to the shore points of Ocean City, Strathmere & Sea Isle, with connections to Rt. 9 and Garden State Parkway. Call LA for details. Lots must be sold together **PROPERTY DETAILS** 