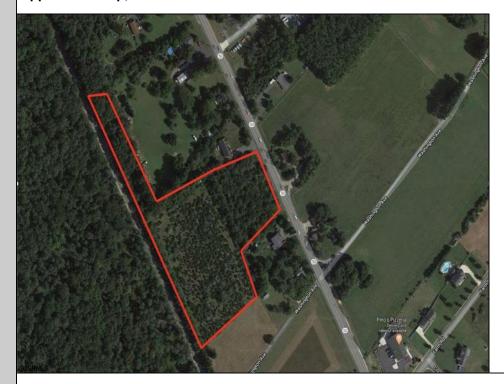

## **COMMENTS**

6.87 +/- acres. \$33,478.90/acre. Located in Tuckahoe, Upper Township in Cape May County, on the south side across from Dollar General and near Levari\'s Seafood & American Grille. Route 50 is a prominent route to the shore points of Ocean City, Strathmere & Sea Isle, with connections to Rt. 9 and Garden State Parkway. Call LA for details. Lots must be sold together **PROPERTY DETAILS** 