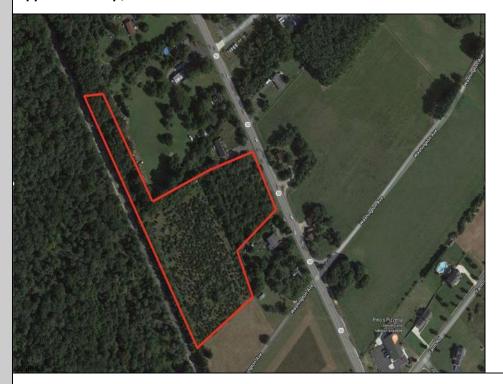

Berger Realty, Inc. 3160 Asbury Avenue Ocean City, NJ 08226 1-877-237-4371 / 609-399-0076 ☑ info@bergerrealty.com

1520 Route 50 Upper Township, NJ 08270

Asking \$230,000.00

## **COMMENTS**

6.87 +/- acres. \$33,478.90/acre. Located in Tuckahoe, Upper Township in Cape May County, on the south side across from Dollar General and near Levari\'s Seafood & American Grille. Route 50 is a prominent route to the shore points of Ocean City, Strathmere & Sea Isle, with connections to Rt. 9 and Garden State Parkway. Call LA for details. Lots must be sold together