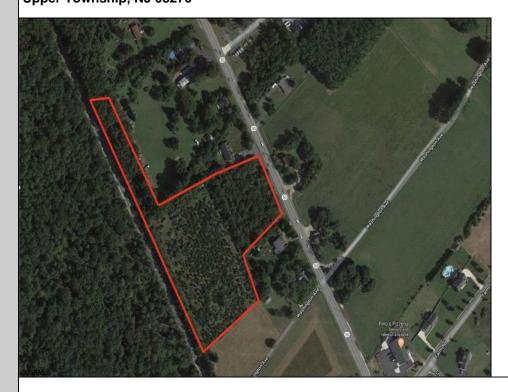

Ocean 17 1670 Boardwalk Ocean City, NJ 08226 609-391-0500 oc17@BergerRealty.com

1520 Route 50 Upper Township, NJ 08270

Asking \$230,000.00

## **COMMENTS**

6.87 +/- acres. \$33,478.90/acre. Located in Tuckahoe, Upper Township in Cape May County, on the south side across from Dollar General and near Levari\'s Seafood & American Grille. Route 50 is a prominent route to the shore points of Ocean City, Strathmere & Sea Isle, with connections to Rt. 9 and Garden State Parkway. Call LA for details. Lots must be sold together