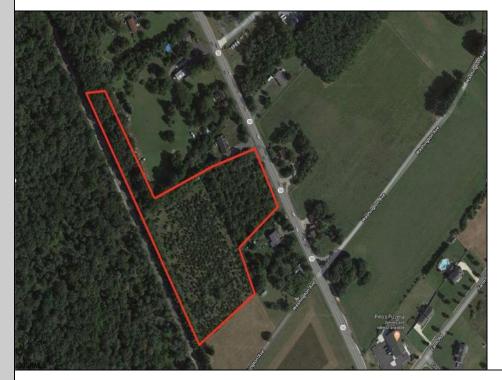

## COMMENTS

6.87 +/- acres. \$33,478.90/acre. Located in Tuckahoe, Upper Township in Cape May County, on the south side across from Dollar General and near Levari\'s Seafood & American Grille. Route 50 is a prominent route to the shore points of Ocean City, Strathmere & Sea Isle, with connections to Rt. 9 and Garden State Parkway. Call LA for details. Lots must be sold together **PROPERTY DETAILS** 