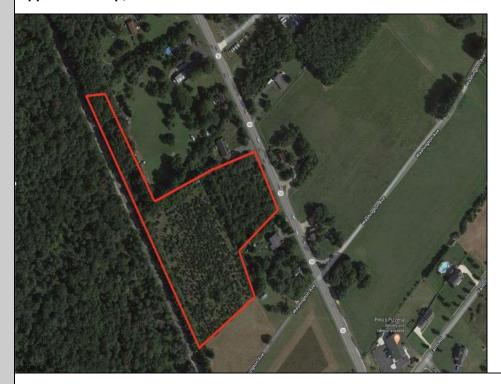

## **COMMENTS**

6.87 +/- acres. \$33,478.90/acre. Located in Tuckahoe, Upper Township in Cape May County, on the south side across from Dollar General and near Levari\'s Seafood & American Grille. Route 50 is a prominent route to the shore points of Ocean City, Strathmere & Sea Isle, with connections to Rt. 9 and Garden State Parkway. Call LA for details. Lots must be sold together