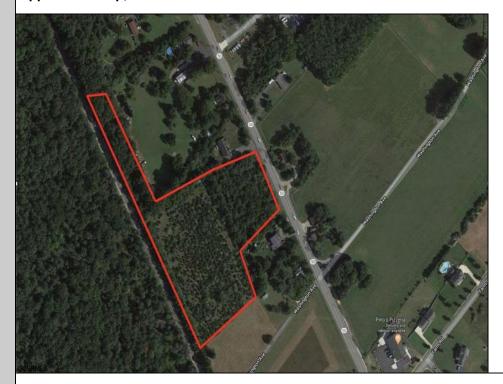

## **COMMENTS**

6.87 +/- acres. \$33,478.90/acre. Located in Tuckahoe, Upper Township in Cape May County, on the south side across from Dollar General and near Levari\'s Seafood & American Grille. Route 50 is a prominent route to the shore points of Ocean City, Strathmere & Sea Isle, with connections to Rt. 9 and Garden State Parkway. Call LA for details. Lots must be sold together