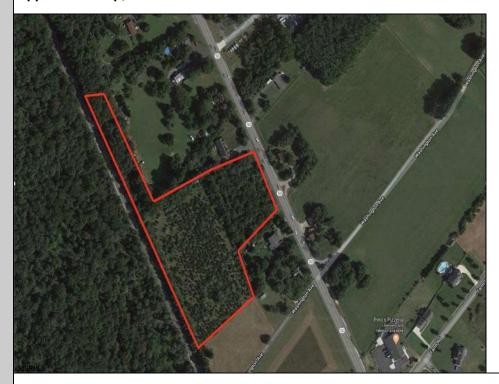

Berger Realty, Inc. 3160 Asbury Avenue Ocean City, NJ 08226 1-877-237-4371 / 609-399-0076 info@bergerrealty.com

1520 Route 50 Upper Township, NJ 08270

Asking \$230,000.00

## **COMMENTS**

6.87 +/- acres. \$33,478.90/acre. Located in Tuckahoe, Upper Township in Cape May County, on the south side across from Dollar General and near Levari\'s Seafood & American Grille. Route 50 is a prominent route to the shore points of Ocean City, Strathmere & Sea Isle, with connections to Rt. 9 and Garden State Parkway. Call LA for details. Lots must be sold together