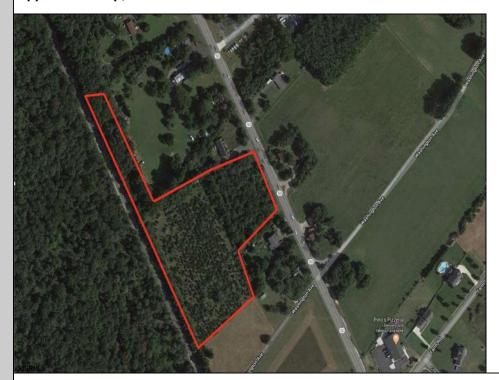

## **COMMENTS**

6.87 +/- acres. \$33,478.90/acre. Located in Tuckahoe, Upper Township in Cape May County, on the south side across from Dollar General and near Levari\'s Seafood & American Grille. Route 50 is a prominent route to the shore points of Ocean City, Strathmere & Sea Isle, with connections to Rt. 9 and Garden State Parkway. Call LA for details. Lots must be sold together **PROPERTY DETAILS** 