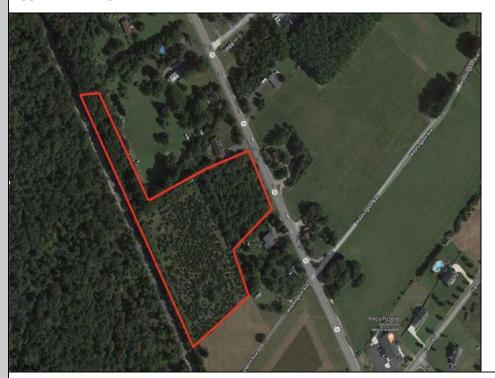

## **COMMENTS**

6.87 +/- acres. \$33,478.90/acre. Located in Tuckahoe, Upper Township in Cape May County, on the south side across from Dollar General and near Levari\'s Seafood & American Grille. Route 50 is a prominent route to the shore points of Ocean City, Strathmere & Sea Isle, with connections to Rt. 9 and Garden State Parkway. Call LA for details. Lots must be sold together