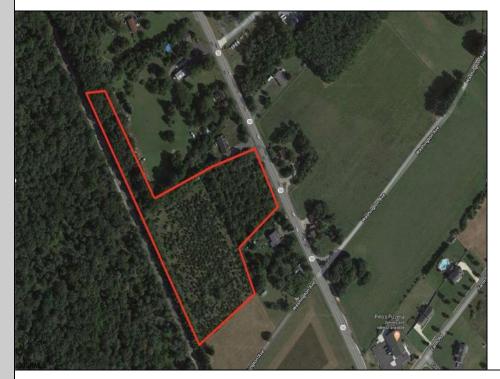

## COMMENTS

6.87 +/- acres. \$33,478.90/acre. Located in Tuckahoe, Upper Township in Cape May County, on the south side across from Dollar General and near Levari\'s Seafood & American Grille. Route 50 is a prominent route to the shore points of Ocean City, Strathmere & Sea Isle, with connections to Rt. 9 and Garden State Parkway. Call LA for details. Lots must be sold together **PROPERTY DETAILS** 