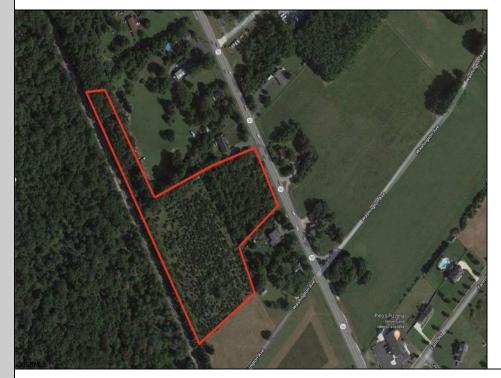

## COMMENTS

6.87 +/- acres. \$33,478.90/acre. Located in Tuckahoe, Upper Township in Cape May County, on the south side across from Dollar General and near Levari\'s Seafood & American Grille. Route 50 is a prominent route to the shore points of Ocean City, Strathmere & Sea Isle, with connections to Rt. 9 and Garden State Parkway. Call LA for details. Lots must be sold together **PROPERTY DETAILS** 