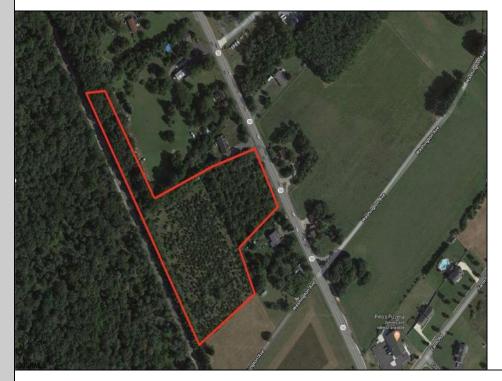

## COMMENTS

6.87 +/- acres. \$33,478.90/acre. Located in Tuckahoe, Upper Township in Cape May County, on the south side across from Dollar General and near Levari\'s Seafood & American Grille. Route 50 is a prominent route to the shore points of Ocean City, Strathmere & Sea Isle, with connections to Rt. 9 and Garden State Parkway. Call LA for details. Lots must be sold together **PROPERTY DETAILS** 