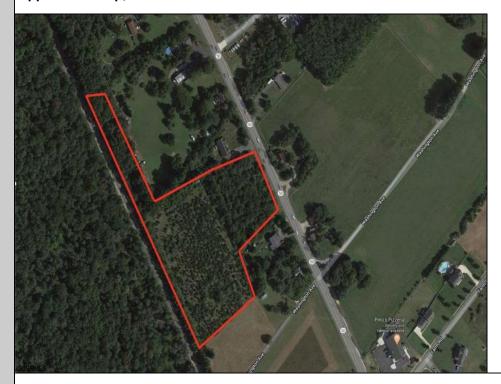

Berger Realty, Inc. 3160 Asbury Avenue Ocean City, NJ 08226 1-877-237-4371 / 609-399-0076 info@bergerrealty.com

1520 Route 50 Upper Township, NJ 08270

Asking \$230,000.00

## **COMMENTS**

6.87 +/- acres. \$33,478.90/acre. Located in Tuckahoe, Upper Township in Cape May County, on the south side across from Dollar General and near Levari\'s Seafood & American Grille. Route 50 is a prominent route to the shore points of Ocean City, Strathmere & Sea Isle, with connections to Rt. 9 and Garden State Parkway. Call LA for details. Lots must be sold together