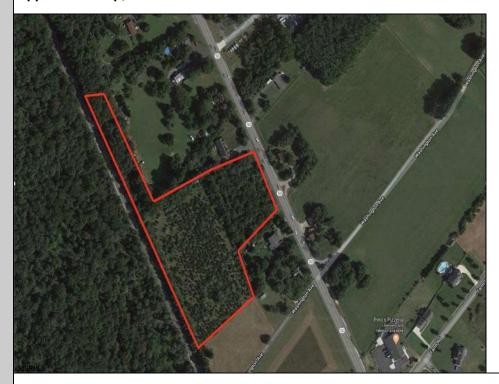

## **COMMENTS**

6.87 +/- acres. \$33,478.90/acre. Located in Tuckahoe, Upper Township in Cape May County, on the south side across from Dollar General and near Levari\'s Seafood & American Grille. Route 50 is a prominent route to the shore points of Ocean City, Strathmere & Sea Isle, with connections to Rt. 9 and Garden State Parkway. Call LA for details. Lots must be sold together **PROPERTY DETAILS** 